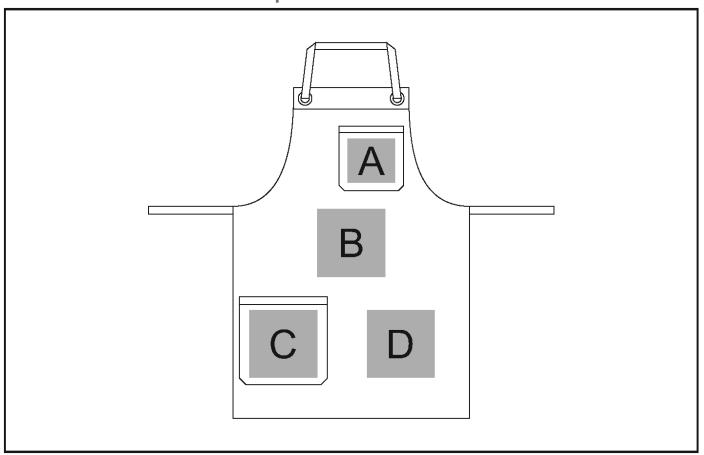

#### **Position A**

1. Screen Print (SA)

1 Colour

Size: 85mm wide x 90mm high

2. Digital Transfer Clothing A6 (DTC-A6)

Full Colour

Size: 140mm wide x 105mm high

3. Digital Transfer Clothing A5 (DTC-A5)

#### **Position C**

1. Screen Print (SA)

1 Colour

Size: 120mm wide x 60mm high

2. Digital Transfer Clothing A6 (DTC-A6)

Full Colour

Size: 148mm wide x 105mm high

3. Digital Transfer Clothing A5 (DTC-A5)

#### **Position B**

1. Screen Print (SA)

1 Colour

Size: 200mm wide x 160mm high

2. Digital Transfer Clothing A6 (DTC-A6)

Full Colour

Size: 148mm wide x 105mm high

3. Digital Transfer Clothing A5 (DTC-A5)

#### **Position D**

1. Screen Print (SA)

1 Colour

Size: 200mm wide x 200mm high

2. Digital Transfer Clothing A6 (DTC-A6)

Full Colour

Size: 148mm wide x 105mm high

3. Digital Transfer Clothing A5 (DTC-A5)